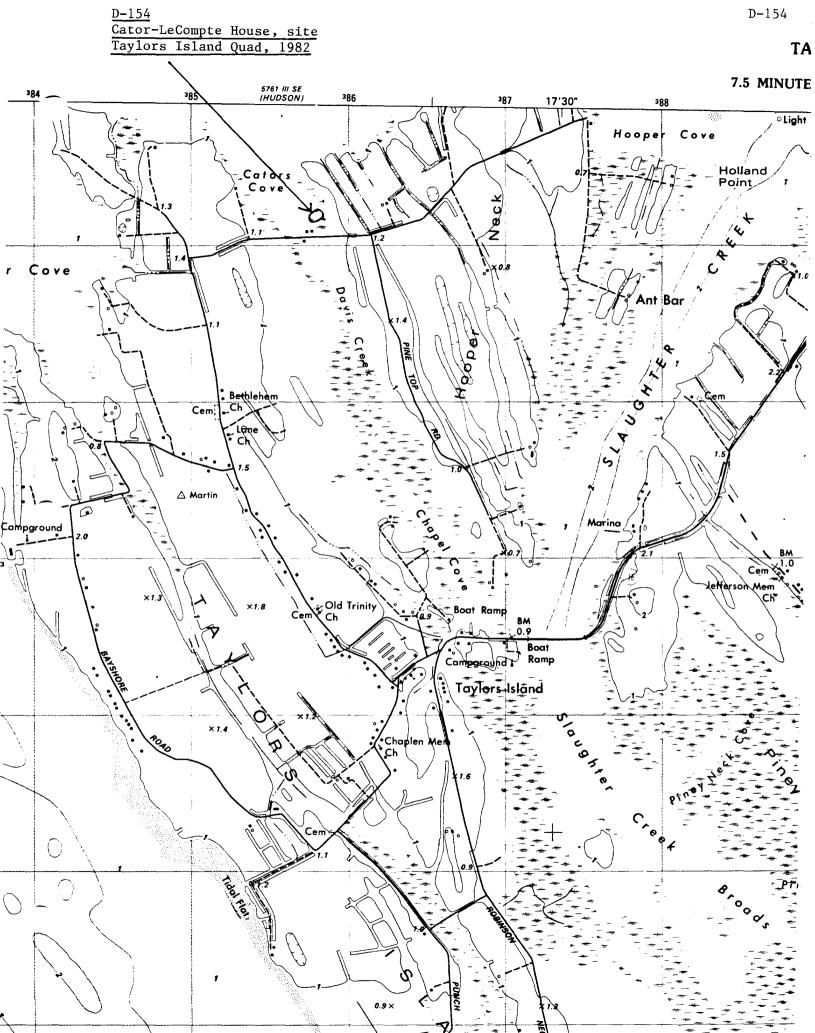

Form 10-300 (Dec. 1968)

UNITED STATES DEPARTMENT OF THE INTERIOR NATIONAL PARK SERVICE

| ٠ |   |    | •     | - LIEST |
|---|---|----|-------|---------|
| , | N | R. | FIELD | SHEET   |

## NATIONAL REGISTER OF HISTORIC PLACES INVENTORY - NOMINATION FORM

| TATE:         | D-154<br>- 462 | 7 |
|---------------|----------------|---|
| FOR NPS USE O | NLY            |   |
| ENTRY NUMBER  | DATE           |   |
|               |                | 1 |